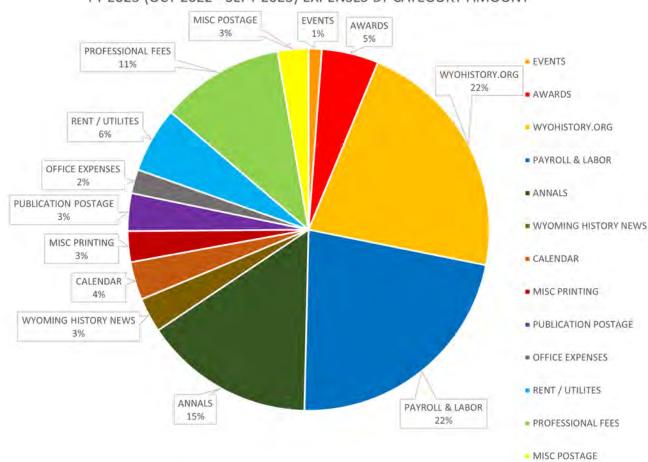

|            |                     |            | \$<br>2,000.00      |  |
| SWAG / MERCHANDISE              |                   |            |                     |            | \$<br>2,500.00      |  |
| BANKING / INTEREST ACCURED CHKG |                   |            |                     |            | \$<br>500.00        |  |
| MEMBERSHIP DUES                 | \$                | 52,970.00  | \$                  | 44,382.00  | \$<br>56,000.00     |  |
| Over & Above Dues               |                   |            | \$                  | 2,705.00   | \$<br>5,000.00      |  |
| TOTAL                           | \$                | 163,370.00 | \$                  | 205,416.95 | \$<br>213,250.00    |  |

### FY 2023 (OCT 2022 - SEPT 2023) EXPENSES BY CATEGORY AMOUNT



## APPROVED BUDGET WYOMING HISTORICAL SOCIETY FISCAL YEAR 23-24

|                                     |          | BUDGET<br>FY 2023 |          | SPENT<br>FY 2023                      |    | APPROVED<br>FY 2024  |
|-------------------------------------|----------|-------------------|----------|---------------------------------------|----|----------------------|
| EXPENSE:                            |          |                   |          |                                       |    |                      |
| ANNUAL MEETING                      | \$       | 1,000.00          | \$       | 1,917.37                              | \$ | 2,000.00             |
| ANNUAL TREK                         | \$       | 1,000.00          | \$       | 1,000.00                              | \$ | 2,000.